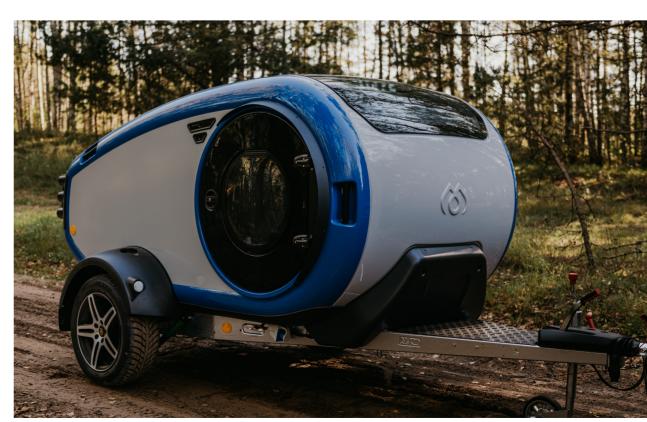

## MINK-E

The MINK-E is the latest camper in the Mink Camper family. It's reimagined for eco-conscious adventurers. Designed in Iceland to effortlessly enhance the camping experience through thoughtful details, its lightweight and aerodynamic design make it the perfect travel companion for most electric cars.

#### **EXTERIOR**

- Solid Shell structure made from **ABS** plastic
- High-Thermal insulation
- 2x front and 2x rear rugged manoeuvering handles
- AL-KO chassis reinforced galavinzed steel
- AL-KO chassis mechanical handbrake
- AL-KO shock absorbers
- 13 pin electric trailer plug, charges while driving
- 70ah AGM battery
- 230V connection for charging
- DEFA Multi Charger 1205 flex