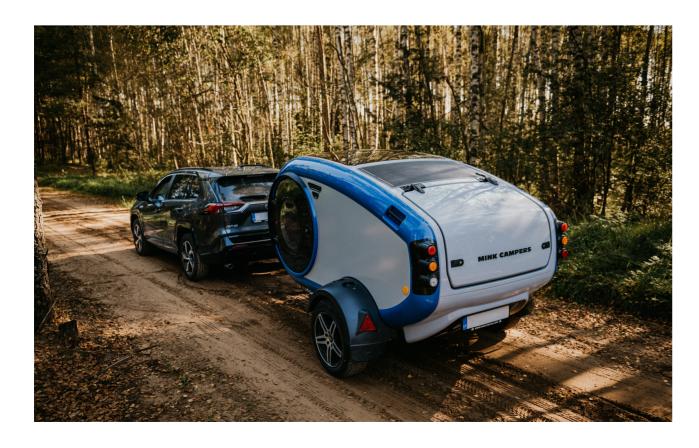

## MINK-E

The MINK-E is the latest camper in the Mink Camper family. It's reimagined for eco-conscious adventurers. Designed in Iceland to effortlessly enhance the camping experience through thoughtful details, its lightweight and aerodynamic design make it the perfect travel companion for most electric cars.

#### **DIMENSIONS**

- Gross weight 750 kg
- Net weight 510 kg
- Overall length 4120 mm
- Cabin length 2810 mm
- Overall height 1850 mm
- Overall width 2100 mm
- Cabin width 1510 mm
- Ground clearance 320 mm
- Wheels 17 x 8.5
- Tyres 225/55R17
- Tow ball height 500 mm
- Coupling point 75 kg