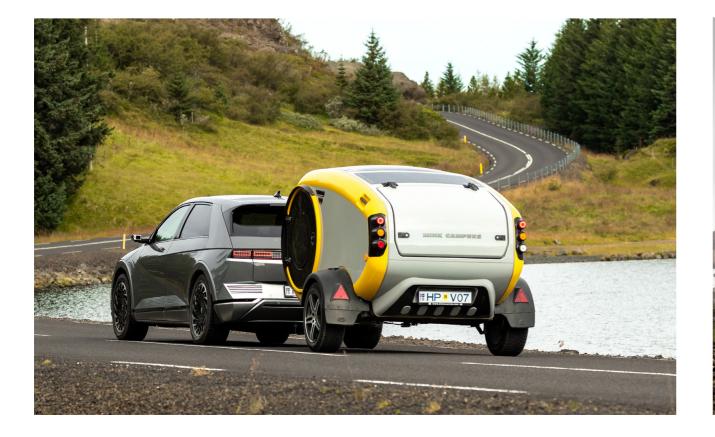

# MINK CAMPERS MINK-S

The MINK-S is the original Mink Camper, designed in Iceland to make the intimacy of camping effortless and easy through thoughtful details. Its lightweight and aerodynamic design make it an ideal travel companion for most cars.

#### DIMENSIONS

- Gross weight 750 kg
- Net weight 520 kg
- Overall length 4120 mm
- Cabin length 2810 mm

## **EXTERIOR**

- Solid Shell structure made from ABS plastic
- High-Thermal insulation
- 2x front and 2x rear rugged manoeuvering handles

#### **INTERIOR**

Salvador upholstered backrest

- Overall height 1850 mm
- Overall width 2100 mm
- Cabin width 1510 mm
- Ground clearance 320 mm
- Wheels 17 x 8.5
- Tyres 225/55R17
- Tow ball height 500 mm
- Coupling point 75 kg
- AL-KO chassis reinforced galavinzed steel
- AL-KO chassis mechanical handbrake
- AL-KO shock absorbers
- 13 pin electric trailer plug, charges while driving
- 70ah AGM battery
- 230V connection for charging
- DEFA Multi Charger 1205 flex
- 2x large openable side windows
- 1x 230V plug
- Luxury 1400 x 2000 mm mattress Ceiling led mood lighting
- Bunk bed, 1400 x 500 mm
- Large panorama skylight