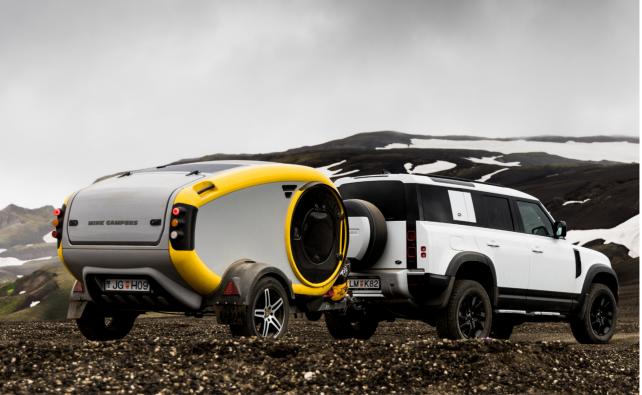

# MINK CAMPERS MINK-S

The MINK-S is the original Mink Camper, designed in Iceland to make the intimacy of camping effortless and easy through thoughtful details. Its lightweight and aerodynamic design make it an ideal travel companion for most cars.

## **EXTERIOR**

- Solid Shell structure made from ABS plastic
- High-Thermal insulation
- 2x front and 2x rear rugged manoeuvering handles