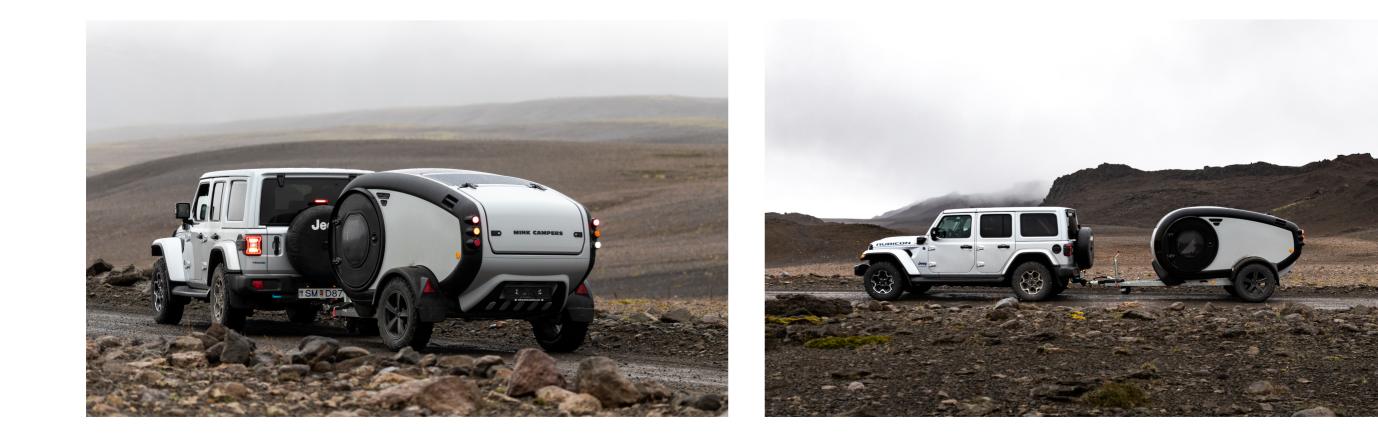

# MINK CAMPERS MINK-X

The MINK-X is the rugged evolution of the original Mink Camper, meticulously crafted in Iceland to elevate the camping experience with thoughtful details. Its robust build and versatile design make it a perfect adventure companion for various terrains, ensuring an effortless camping experience.

#### DIMENSIONS

- Gross weight 750 kg
- Net weight 530 kg
- Overall length 4120 mm
- Cabin length 2810 mm

## **EXTERIOR**

- Solid Shell structure made from **ABS** plastic
- High-Thermal insulation
- 2x front and 2x rear rugged manoeuvering handles

#### **INTERIOR**

Salvador upholstered backrest

- Overall height 1880 mm
- Overall width 2100 mm
- Cabin width 1510 mm
- Ground clearance 350 mm
- Wheels 17 x 8.5
- Tyres 245/65R17
- Tow ball height 530 mm
- Coupling point 75 kg
- AL-KO chassis reinforced galavinzed steel
- AL-KO chassis mechanical handbrake
- AL-KO shock absorbers
- 13 pin electric trailer plug, charges while driving
- 70ah AGM battery
- 230V connection for charging
- DEFA Multi Charger 1205 flex
- 2x large openable side windows
- 1x 230V plug
- Luxury 1400 x 2000 mm mattress Ceiling led mood lighting
- Bunk bed, 1400 x 500 mm
- Large panorama skylight